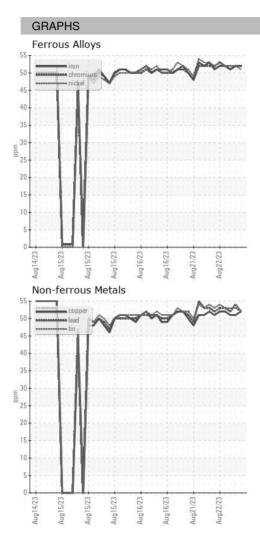

#### Sample Rating Trend

### 2022 Au-2022 Au-2022 Au-2022 Au-2022 Au-2022 Au-2022

| SAMPLE INFORMATION |    | method      | limit/base | current     | history1    | history2    |
|--------------------|----|-------------|------------|-------------|-------------|-------------|
| Sample Date        |    | Client Info |            | 22 Aug 2023 | 22 Aug 2023 | 22 Aug 2023 |
| Machine Age        | HR | Client Info |            | 0           | 0           | 0           |
| Oil Age            | HR | Client Info |            | 0           | 0           | 0           |
| Oil Changed        |    | Client Info |            | N/A         | N/A         | N/A         |
| Sample Status      |    |             |            |             |             |             |
| SAMPLE IMAGES      | 3  | method      | limit/base | current     | history1    | history2    |
| Color              |    |             |            | no image    | no image    | no image    |
| Bottom             |    |             |            | no image    | no image    | no image    |