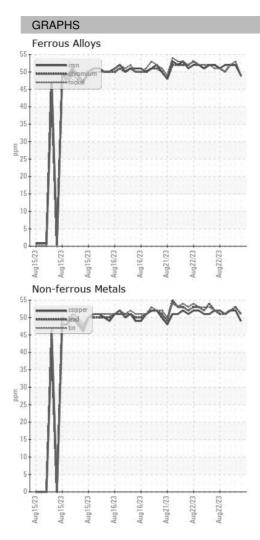

|    | Client Info |            | 23 Aug 2023 | 23 Aug 2023 | 23 Aug 2023 |
| Machine Age        | HR | Client Info |            | 0           | 0           | 0           |
| Oil Age            | HR | Client Info |            | 0           | 0           | 0           |
| Oil Changed        |    | Client Info |            | N/A         | N/A         | N/A         |
| Sample Status      |    |             |            |             |             |             |
| SAMPLE IMAGES      |    | method      | limit/base | current     | history1    | history2    |
| Color              |    |             |            | no image    | no image    | no image    |
| Bottom             |    |             |            | no image    | no image    | no image    |

DIAGNOSIS



## **OIL ANALYSIS REPORT**





Report Id: WEACARQA [WUSCAR] Q0004I85 (Generated: 08/23/2023 17:16:58) Rev: 1

Contact/Location: WCLS CARY NC ? - WEACARQA