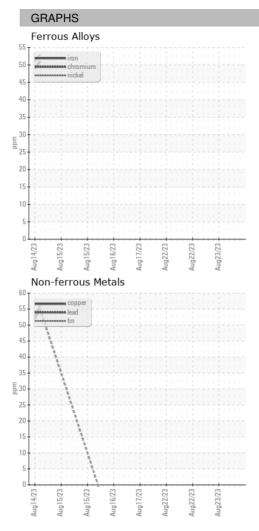

3 |
| Machine Age        | HR | Client Info |            | 0           | 0           | 0           |
| Oil Age            | HR | Client Info |            | 0           | 0           | 0           |
| Oil Changed        |    | Client Info |            | N/A         | N/A         | N/A         |
| Sample Status      |    |             |            |             |             |             |
| SAMPLE IMAGES      | 6  | method      | limit/base | current     | history1    | history2    |
| Color              |    |             |            | no image    | no image    | no image    |
| Bottom             |    |             |            | no image    | no image    | no image    |

Area ICP ARCOS-1-AM/900 Component **Oil** Fluid

{not provided} (--- GAL)

DIAGNOSIS



## **OIL ANALYSIS REPORT**





Contact/Location: WCLS CARY NC ? - WEACARQA