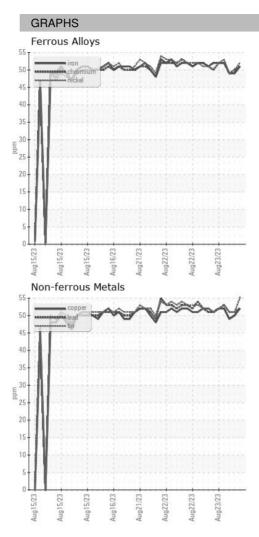

#### Sample Rating Trend

### 2022 Au-2022 Au-2022 Au-2022 Au-2022 Au-2022 Au-2022

| SAMPLE INFORMATION |    | method      | limit/base | current     | history1    | history2    |
|--------------------|----|-------------|------------|-------------|-------------|-------------|
| Sample Date        |    | Client Info |            | 24 Aug 2023 | 23 Aug 2023 | 23 Aug 2023 |
| Machine Age        | HR | Client Info |            | 0           | 0           | 0           |
| Oil Age            | HR | Client Info |            | 0           | 0           | 0           |
| Oil Changed        |    | Client Info |            | N/A         | N/A         | N/A         |
| Sample Status      |    |             |            |             |             |             |
| SAMPLE IMAGES      | 6  | method      | limit/base | current     | history1    | history2    |
| Color              |    |             |            | no image    | no image    | no image    |
| Bottom             |    |             |            | no image    | no image    | no image    |