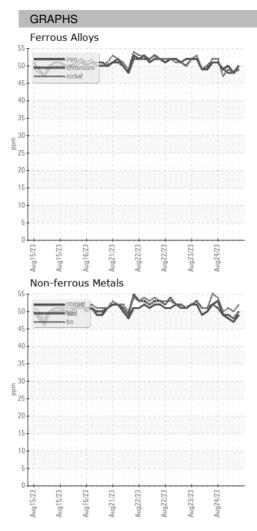

3 |
| Machine Age        | HR | Client Info |            | 0           | 0           | 0           |
| Oil Age            | HR | Client Info |            | 0           | 0           | 0           |
| Oil Changed        |    | Client Info |            | N/A         | N/A         | N/A         |
| Sample Status      |    |             |            |             |             |             |
| SAMPLE IMAGES      |    | method      | limit/base | current     | history1    | history2    |
| Color              |    |             |            | no image    | no image    | no image    |
| Bottom             |    |             |            | no image    | no image    | no image    |

**ICP** ARCOS-1-S-21/50 Component **Oil** Fluid

{not provided} (--- GAL)

DIAGNOSIS



## **OIL ANALYSIS REPORT**





Statements of conformity to specifications are based on the simple acceptance decision rule (JCGM 106:2012)

F: (919)379-4050

Contact/Location: WCLS CARY NC ? - WEACARQA