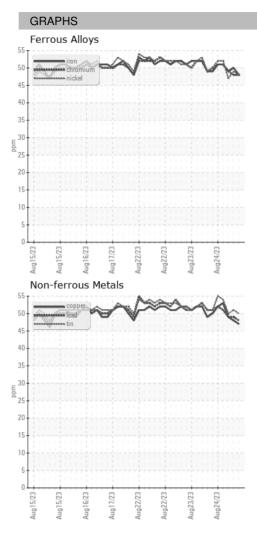

#### Sample Rating Trend

### 2022 Au-2022 Au-2022 Au-2022 Au-2022 Au-2022 Au-2022

| SAMPLE INFORMATION |    | method      | limit/base | current     | history1    | history2    |
|--------------------|----|-------------|------------|-------------|-------------|-------------|
| Sample Date        |    | Client Info |            | 25 Aug 2023 | 25 Aug 2023 | 24 Aug 2023 |
| Machine Age        | HR | Client Info |            | 0           | 0           | 0           |
| Oil Age            | HR | Client Info |            | 0           | 0           | 0           |
| Oil Changed        |    | Client Info |            | N/A         | N/A         | N/A         |
| Sample Status      |    |             |            |             |             |             |
| SAMPLE IMAGES      | 6  | method      | limit/base | current     | history1    | history2    |
| Color              |    |             |            | no image    | no image    | no image    |
| Bottom             |    |             |            | no image    | no image    | no image    |