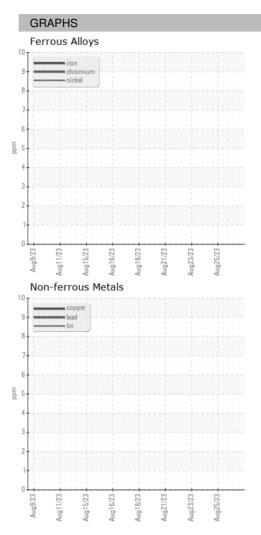

#### Sample Rating Trend

## 2023 Aug2023 Aug2023 Aug2023 Aug2023 Aug2023 Aug2023 Aug2023 Aug2023

| SAMPLE INFORM | <b>IATION</b> | method      | limit/base | current     | history1    | history2    |
|---------------|---------------|-------------|------------|-------------|-------------|-------------|
| Sample Date   |               | Client Info |            | 25 Aug 2023 | 25 Aug 2023 | 25 Aug 2023 |
| Machine Age   | HR            | Client Info |            | 0           | 0           | 0           |
| Oil Age       | HR            | Client Info |            | 0           | 0           | 0           |
| Oil Changed   |               | Client Info |            | N/A         | N/A         | N/A         |
| Sample Status |               |             |            |             |             |             |
| SAMPLE IMAGES | 3             | method      | limit/base | current     | history1    | history2    |
| Color         |               |             |            | no image    | no image    | no image    |
| Bottom        |               |             |            | no image    | no image    | no image    |