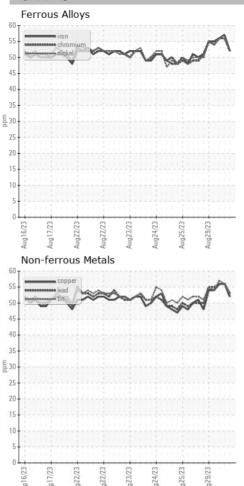

## **GRAPHS**

Certificate L2367

Laboratory Sample No. Lab Number

Unique Number : 16011209 Test Package : TEST

: WearCheck USA - 501 Madison Ave., Cary, NC 27513 Received : 29 Aug 2023

: Q0004IB1 Diagnosed : 29 Aug 2023 Diagnostician : Wes Davis