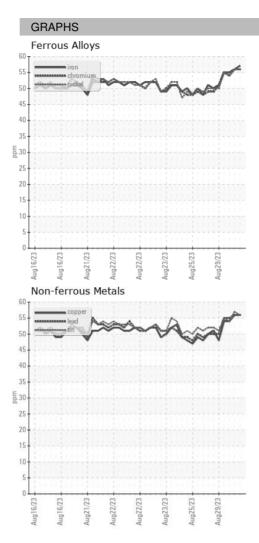

#### Sample Rating Trend

### 2022 Au-2022 Au-2022 Au-2022 Au-2022 Au-2022 Au-2022

| SAMPLE INFORMATION |    | method      | limit/base | current     | history1    | history2    |
|--------------------|----|-------------|------------|-------------|-------------|-------------|
| Sample Date        |    | Client Info |            | 29 Aug 2023 | 29 Aug 2023 | 29 Aug 2023 |
| Machine Age        | HR | Client Info |            | 0           | 0           | 0           |
| Oil Age            | HR | Client Info |            | 0           | 0           | 0           |
| Oil Changed        |    | Client Info |            | N/A         | N/A         | N/A         |
| Sample Status      |    |             |            |             |             |             |
| SAMPLE IMAGES      | 6  | method      | limit/base | current     | history1    | history2    |
| Color              |    |             |            | no image    | no image    | no image    |
| Bottom             |    |             |            | no image    | no image    | no image    |