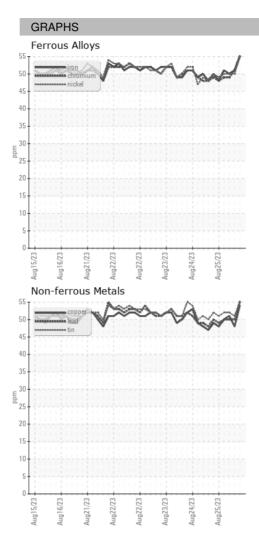

#### Sample Rating Trend

### 2022 Au-2022 Au-2022 Au-2022 Au-2022 Au-2022 Au-2022

| SAMPLE INFORMATION |    | method      | limit/base | current     | history1    | history2    |
|--------------------|----|-------------|------------|-------------|-------------|-------------|
| Sample Date        |    | Client Info |            | 29 Aug 2023 | 29 Aug 2023 | 25 Aug 2023 |
| Machine Age        | HR | Client Info |            | 0           | 0           | 0           |
| Oil Age            | HR | Client Info |            | 0           | 0           | 0           |
| Oil Changed        |    | Client Info |            | N/A         | N/A         | N/A         |
| Sample Status      |    |             |            |             |             |             |
| SAMPLE IMAGES      | 6  | method      | limit/base | current     | history1    | history2    |
| Color              |    |             |            | no image    | no image    | no image    |
| Bottom             |    |             |            | no image    | no image    | no image    |