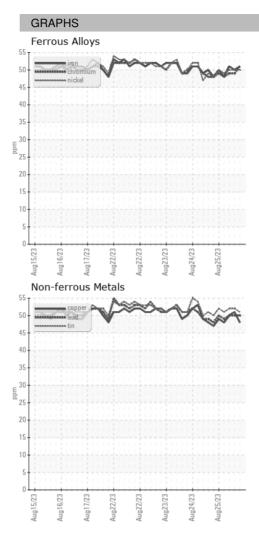

#### Sample Rating Trend

### 2022 Au-2022 Au-2022 Au-2022 Au-2022 Au-2022 Au-2022

| SAMPLE INFORMATION |    | method      | limit/base | current     | history1    | history2    |
|--------------------|----|-------------|------------|-------------|-------------|-------------|
| Sample Date        |    | Client Info |            | 29 Aug 2023 | 25 Aug 2023 | 25 Aug 2023 |
| Machine Age        | HR | Client Info |            | 0           | 0           | 0           |
| Oil Age            | HR | Client Info |            | 0           | 0           | 0           |
| Oil Changed        |    | Client Info |            | N/A         | N/A         | N/A         |
| Sample Status      |    |             |            |             |             |             |
| SAMPLE IMAGES      |    | method      | limit/base | current     | history1    | history2    |
| Color              |    |             |            | no image    | no image    | no image    |
| Bottom             |    |             |            | no image    | no image    | no image    |