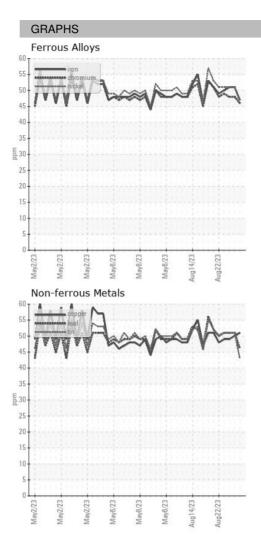

e Date        |    | Client Info |            | 31 Aug 2023 | 22 Aug 2023 | 22 Aug 2023 |
| Machine Age        | HR | Client Info |            | 0           | 0           | 0           |
| Oil Age            | HR | Client Info |            | 0           | 0           | 0           |
| Oil Changed        |    | Client Info |            | N/A         | N/A         | N/A         |
| Sample Status      |    |             |            |             |             |             |
| SAMPLE IMAGES      | 3  | method      | limit/base | current     | history1    | history2    |
| Color              |    |             |            | no image    | no image    | no image    |
| Bottom             |    |             |            | no image    | no image    | no image    |



## **OIL ANALYSIS REPORT**





\_ Statements of conformity to specifications are based on the simple acceptance decision rule (JCGM 106:2012)

F: (919)379-4050

Contact/Location: WCLS CARY NC ? - WEACARQA