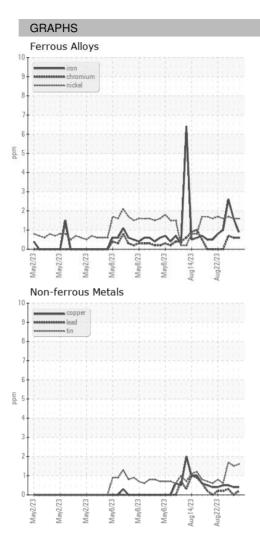

| 31 Aug 2023 | 31 Aug 2023 | 31 Aug 2023 |
| Machine Age   | HR            | Client Info |            | 0           | 0           | 0           |
| Oil Age       | HR            | Client Info |            | 0           | 0           | 0           |
| Oil Changed   |               | Client Info |            | N/A         | N/A         | N/A         |
| Sample Status |               |             |            |             |             |             |
| SAMPLE IMAGES | 3             | method      | limit/base | current     | history1    | history2    |
| Color         |               |             |            | no image    | no image    | no image    |
| Bottom        |               |             |            | no image    | no image    | no image    |



## **OIL ANALYSIS REPORT**





Statements of conformity to specifications are based on the simple acceptance decision rule (JCGM 106:2012)

Contact/Location: WCLS CARY NC ? - WEACARQA