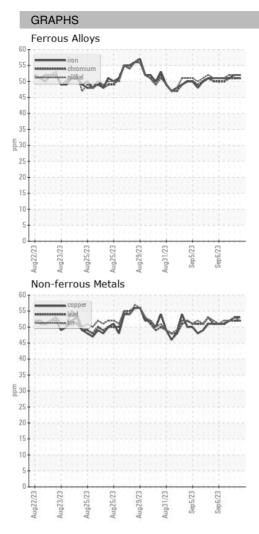

### Sample Rating Trend

## 2022 Au-2022 Au-2022 Au-2022 Au-2022 Au-2022 Se-2022 Se-2022

| SAMPLE INFORMATION |    | method      | limit/base | current     | history1    | history2    |
|--------------------|----|-------------|------------|-------------|-------------|-------------|
| Sample Date        |    | Client Info |            | 06 Sep 2023 | 06 Sep 2023 | 06 Sep 2023 |
| Machine Age        | HR | Client Info |            | 0           | 0           | 0           |
| Oil Age            | HR | Client Info |            | 0           | 0           | 0           |
| Oil Changed        |    | Client Info |            | N/A         | N/A         | N/A         |
| Sample Status      |    |             |            |             |             |             |
| SAMPLE IMAGES      |    | method      | limit/base | current     | history1    | history2    |
| Color              |    |             |            | no image    | no image    | no image    |
| Bottom             |    |             |            | no image    | no image    | no image    |