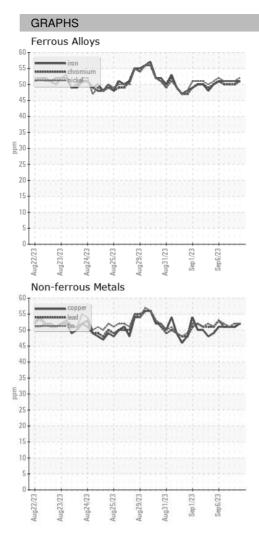

### Sample Rating Trend

## 2022 Au-2022 Au-2022 Au-2022 Au-2022 Au-2022 Se-2022 Se-2022

| SAMPLE INFORMATION |    | method      | limit/base | current     | history1    | history2    |
|--------------------|----|-------------|------------|-------------|-------------|-------------|
| Sample Date        |    | Client Info |            | 06 Sep 2023 | 06 Sep 2023 | 06 Sep 2023 |
| Machine Age        | HR | Client Info |            | 0           | 0           | 0           |
| Oil Age            | HR | Client Info |            | 0           | 0           | 0           |
| Oil Changed        |    | Client Info |            | N/A         | N/A         | N/A         |
| Sample Status      |    |             |            |             |             |             |
| SAMPLE IMAGES      |    | method      | limit/base | current     | history1    | history2    |
| Color              |    |             |            | no image    | no image    | no image    |
| Bottom             |    |             |            | no image    | no image    | no image    |