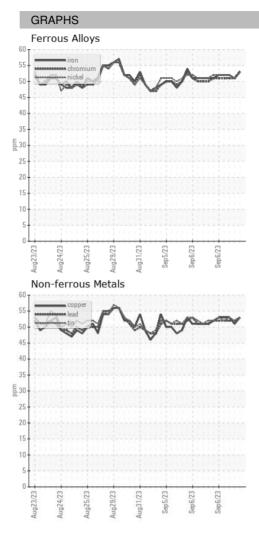

3 |
| Machine Age        | HR | Client Info |            | 0           | 0           | 0           |
| Oil Age            | HR | Client Info |            | 0           | 0           | 0           |
| Oil Changed        |    | Client Info |            | N/A         | N/A         | N/A         |
| Sample Status      |    |             |            |             |             |             |
| SAMPLE IMAGES      |    | method      | limit/base | current     | history1    | history2    |
| Color              |    |             |            | no image    | no image    | no image    |
| Bottom             |    |             |            | no image    | no image    | no image    |

Area ICP ARCOS-1-S-21/50 Component **Oil** Fluid {not provided} (--- GAL)

DIAGNOSIS



## **OIL ANALYSIS REPORT**





Report Id: WEACARQA [WUSCAR] Q0004IH0 (Generated: 09/07/2023 16:44:08) Rev: 1

Contact/Location: WCLS CARY NC ? - WEACARQA