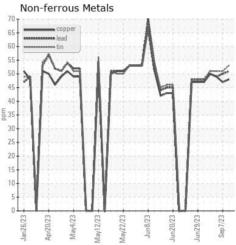

## **GRAPHS**

Certificate L2367

Laboratory Sample No. Lab Number Unique Number : 16012201

: Q0004IH1 Test Package : TEST

: WearCheck USA - 501 Madison Ave., Cary, NC 27513 Received : 07 Sep 2023

Diagnosed : 07 Sep 2023 Diagnostician : Wes Davis