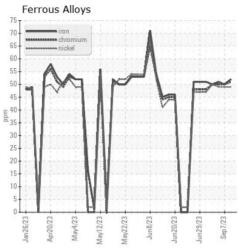

## **GRAPHS**

Certificate L2367

Laboratory Sample No. Lab Number Unique Number : 16012201

: Q0004IH1 Test Package : TEST

: WearCheck USA - 501 Madison Ave., Cary, NC 27513 Received : 07 Sep 2023

Diagnosed : 07 Sep 2023 Diagnostician : Wes Davis