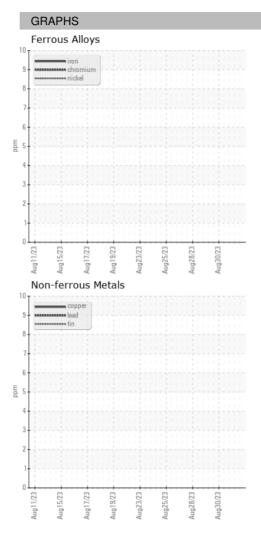

#### Sample Rating Trend

### 2023 Aug2023 Aug2023 Aug2023 Aug2023 Aug2023 Aug2023 Aug2023 Aug2023

| SAMPLE INFORMATION |    | method      | limit/base | current     | history1    | history2    |
|--------------------|----|-------------|------------|-------------|-------------|-------------|
| Sample Date        |    | Client Info |            | 31 Aug 2023 | 30 Aug 2023 | 30 Aug 2023 |
| Machine Age        | HR | Client Info |            | 0           | 0           | 0           |
| Oil Age            | HR | Client Info |            | 0           | 0           | 0           |
| Oil Changed        |    | Client Info |            | N/A         | N/A         | N/A         |
| Sample Status      |    |             |            |             |             |             |
| SAMPLE IMAGES      |    | method      | limit/base | current     | history1    | history2    |
| Color              |    |             |            | no image    | no image    | no image    |
| Bottom             |    |             |            | no image    | no image    | no image    |