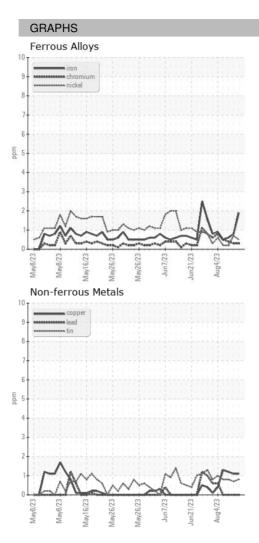

| Sample Date   |        | Client Info |            | 07 Sep 2023 | 07 Sep 2023 | 07 Sep 2023 |
| Machine Age   | HR     | Client Info |            | 0           | 0           | 0           |
| Oil Age       | HR     | Client Info |            | 0           | 0           | 0           |
| Oil Changed   |        | Client Info |            | N/A         | N/A         | N/A         |
| Sample Status |        |             |            |             |             |             |
| SAMPLE IMAGES | ;      | method      | limit/base | current     | history1    | history2    |
| Color         |        |             |            | no image    | no image    | no image    |
| Bottom        |        |             |            | no image    | no image    | no image    |



## **OIL ANALYSIS REPORT**





Statements of conformity to specifications are based on the simple acceptance decision rule (JCGM 106:2012)

Contact/Location: WCLS CARY NC ? - WEACARQA