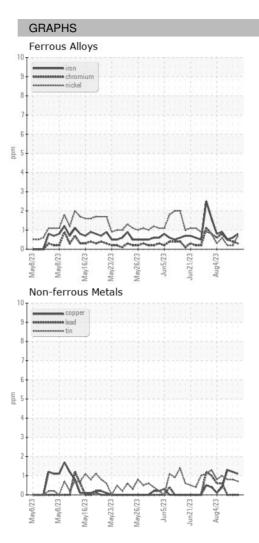

#### Sample Rating Trend

### v2023 May2023 May2023 May2023 May2023 Jun2023 Jun2023 Aug2023

| SAMPLE INFORMATION |    | method      | limit/base | current     | history1    | history2    |
|--------------------|----|-------------|------------|-------------|-------------|-------------|
| Sample Date        |    | Client Info |            | 07 Sep 2023 | 07 Sep 2023 | 07 Sep 2023 |
| Machine Age        | HR | Client Info |            | 0           | 0           | 0           |
| Oil Age            | HR | Client Info |            | 0           | 0           | 0           |
| Oil Changed        |    | Client Info |            | N/A         | N/A         | N/A         |
| Sample Status      |    |             |            |             |             |             |
| SAMPLE IMAGES      |    | method      | limit/base | current     | history1    | history2    |
| Color              |    |             |            | no image    | no image    | no image    |
| Bottom             |    |             |            | no image    | no image    | no image    |