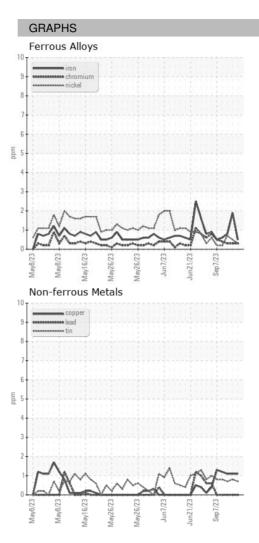

| Sample Date   |        | Client Info |            | 07 Sep 2023 | 07 Sep 2023 | 07 Sep 2023 |
| Machine Age   | HR     | Client Info |            | 0           | 0           | 0           |
| Oil Age       | HR     | Client Info |            | 0           | 0           | 0           |
| Oil Changed   |        | Client Info |            | N/A         | N/A         | N/A         |
| Sample Status |        |             |            |             |             |             |
| SAMPLE IMAGES | 6      | method      | limit/base | current     | history1    | history2    |
| Color         |        |             |            | no image    | no image    | no image    |
| Bottom        |        |             |            | no image    | no image    | no image    |



## **OIL ANALYSIS REPORT**



: WearCheck USA - 501 Madison Ave., Cary, NC 27513 WEARCHECK LUBRICATION SERVICES QA ACCOUNT Laboratory Sample No. Received : 08 Sep 2023 501 Madison Ave : 08 Sep 2023 Lab Number : Q0004IIA Diagnosed Cary, NC Unique Number : 16012251 Diagnostician : Wes Davis US 27513 Test Package : TEST Contact: WCLS CARY NC Certificate L2367 To discuss this sample report, contact Customer Service at 1-800-237-1369. \* - Denotes test methods that are outside of the ISO 17025 scope of accreditation. T: (919)379-4102 Statements of conformity to specifications are based on the simple acceptance decision rule (JCGM 106:2012) F: (919)379-4050

Contact/Location: WCLS CARY NC ? - WEACARQA