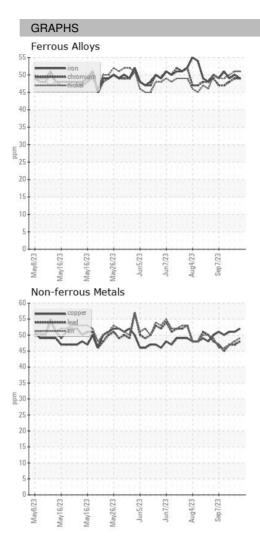

### Sample Rating Trend

#### y2023 May2023 May2023 May2023 Jun2023 Jun 2022

| SAMPLE INFORM | IATION | method      | limit/base | current     | history1    | history2    |
|---------------|--------|-------------|------------|-------------|-------------|-------------|
| Sample Date   |        | Client Info |            | 07 Sep 2023 | 07 Sep 2023 | 07 Sep 2023 |
| Machine Age   | HR     | Client Info |            | 0           | 0           | 0           |
| Oil Age       | HR     | Client Info |            | 0           | 0           | 0           |
| Oil Changed   |        | Client Info |            | N/A         | N/A         | N/A         |
| Sample Status |        |             |            |             |             |             |
| SAMPLE IMAGES | ;      | method      | limit/base | current     | history1    | history2    |
| Color         |        |             |            | no image    | no image    | no image    |
| Bottom        |        |             |            | no image    | no image    | no image    |