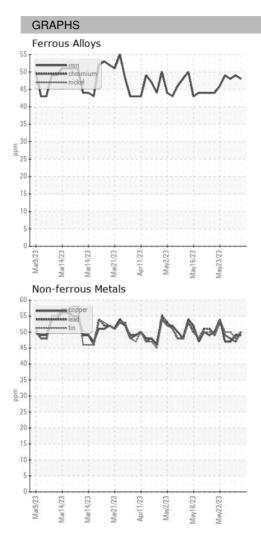

#### Sample Rating Trend

#### Area Machine Id ARCOS-2-STD High Component Oil Fluid {not provided} (--- GAL)

DIAGNOSIS