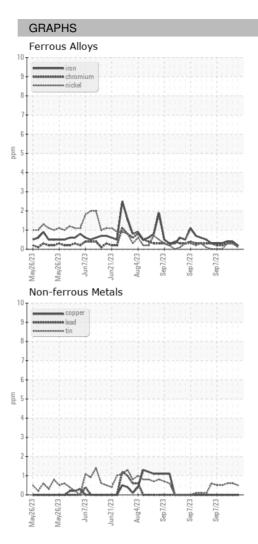

e Date        |    | Client Info |            | 07 Sep 2023 | 07 Sep 2023 | 07 Sep 2023 |
| Machine Age        | HR | Client Info |            | 0           | 0           | 0           |
| Oil Age            | HR | Client Info |            | 0           | 0           | 0           |
| Oil Changed        |    | Client Info |            | N/A         | N/A         | N/A         |
| Sample Status      |    |             |            |             |             |             |
| SAMPLE IMAGES      | ;  | method      | limit/base | current     | history1    | history2    |
| Color              |    |             |            | no image    | no image    | no image    |
| Bottom             |    |             |            | no image    | no image    | no image    |



## **OIL ANALYSIS REPORT**



: WearCheck USA - 501 Madison Ave., Cary, NC 27513 WEARCHECK LUBRICATION SERVICES QA ACCOUNT Laboratory Sample No. Received : 08 Sep 2023 501 Madison Ave Lab Number : Q0004IIX Diagnosed : 08 Sep 2023 Cary, NC Unique Number : 16012274 Diagnostician : Wes Davis US 27513 Test Package : TEST Contact: WCLS CARY NC Certificate L2367 To discuss this sample report, contact Customer Service at 1-800-237-1369. \* - Denotes test methods that are outside of the ISO 17025 scope of accreditation. T: (919)379-4102 F: (919)379-4050

Statements of conformity to specifications are based on the simple acceptance decision rule (JCGM 106:2012)