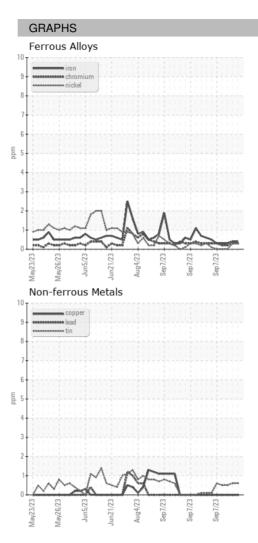

#### Sample Rating Trend

### v2023 Mav2023 Jun2023 Jun2023 Aug2023 Sep2023 Sep2023 Sep2023

| SAMPLE INFORMATION |    | method      | limit/base | current     | history1    | history2    |
|--------------------|----|-------------|------------|-------------|-------------|-------------|
| Sample Date        |    | Client Info |            | 07 Sep 2023 | 07 Sep 2023 | 07 Sep 2023 |
| Machine Age        | HR | Client Info |            | 0           | 0           | 0           |
| Oil Age            | HR | Client Info |            | 0           | 0           | 0           |
| Oil Changed        |    | Client Info |            | N/A         | N/A         | N/A         |
| Sample Status      |    |             |            |             |             |             |
| SAMPLE IMAGES      |    | method      | limit/base | current     | history1    | history2    |
| Color              |    |             |            | no image    | no image    | no image    |
| Bottom             |    |             |            | no image    | no image    | no image    |