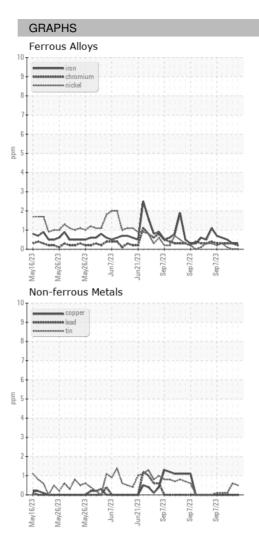

# Area ICP ARCOS-2-AM/900 Component **Oil** Fluid {not provided} (--- GAL)

DIAGNOSIS