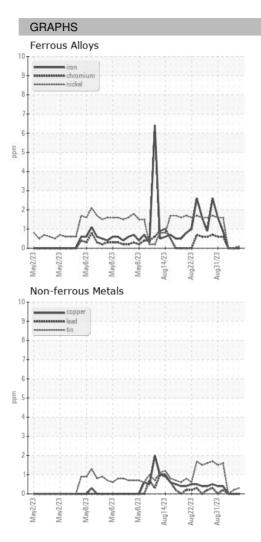

e Date        |    | Client Info |            | 06 Sep 2023 | 06 Sep 2023 | 06 Sep 2023 |
| Machine Age        | HR | Client Info |            | 0           | 0           | 0           |
| Oil Age            | HR | Client Info |            | 0           | 0           | 0           |
| Oil Changed        |    | Client Info |            | N/A         | N/A         | N/A         |
| Sample Status      |    |             |            |             |             |             |
| SAMPLE IMAGES      |    | method      | limit/base | current     | history1    | history2    |
| Color              |    |             |            | no image    | no image    | no image    |
| Bottom             |    |             |            | no image    | no image    | no image    |



## **OIL ANALYSIS REPORT**





Statements of conformity to specifications are based on the simple acceptance decision rule (JCGM 106:2012)

Contact/Location: WCLS CARY NC ? - WEACARQA