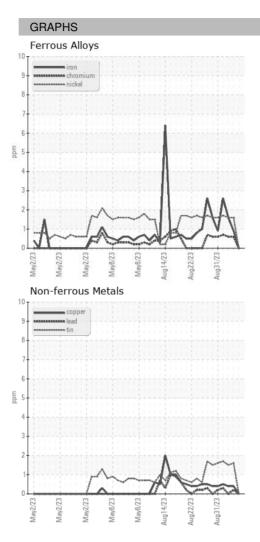

# Area ICP ARCOS-3-AM/900 Component **Oil** Fluid {not provided} (--- GAL)

### v2023 May2023 May2023 May2023 May2023 Aug2023 Aug2023 Aug2023

| SAMPLE INFORMATION |    | method      | limit/base | current     | history1    | history2    |
|--------------------|----|-------------|------------|-------------|-------------|-------------|
| Sample Date        |    | Client Info |            | 06 Sep 2023 | 31 Aug 2023 | 31 Aug 2023 |
| Machine Age        | HR | Client Info |            | 0           | 0           | 0           |
| Oil Age            | HR | Client Info |            | 0           | 0           | 0           |
| Oil Changed        |    | Client Info |            | N/A         | N/A         | N/A         |
| Sample Status      |    |             |            |             |             |             |
| SAMPLE IMAGES      |    | method      | limit/base | current     | history1    | history2    |
| Color              |    |             |            | no image    | no image    | no image    |
| Bottom             |    |             |            | no image    | no image    | no image    |