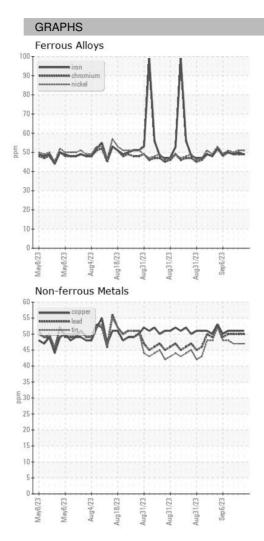

# Area ICP ARCOS-3-S-21/50 Component **Oil** Fluid {not provided} (--- GAL)

DIAGNOSIS

| 1000     |      |    |           |      |  |  |   |  |   |   |    |       |    |    |      |   | 1.1 |
|----------|------|----|-----------|------|--|--|---|--|---|---|----|-------|----|----|------|---|-----|
|          |      |    |           |      |  |  |   |  |   |   |    |       |    |    |      |   |     |
|          |      |    |           |      |  |  |   |  |   |   |    |       |    |    |      |   |     |
|          |      |    |           |      |  |  |   |  |   |   |    |       |    |    |      |   |     |
|          |      |    |           |      |  |  |   |  |   |   |    |       |    |    |      |   |     |
|          |      |    |           |      |  |  |   |  |   |   |    |       |    |    |      |   |     |
|          |      |    |           |      |  |  |   |  |   |   |    |       |    |    |      |   |     |
|          |      |    |           |      |  |  |   |  |   |   |    |       |    |    |      |   |     |
|          |      |    |           |      |  |  |   |  |   |   |    |       |    |    |      |   |     |
| 1        |      |    |           |      |  |  |   |  |   |   |    |       |    |    |      |   | 14  |
|          |      |    |           |      |  |  |   |  |   |   |    |       |    |    |      |   |     |
|          |      |    |           |      |  |  |   |  |   |   |    |       |    |    |      |   |     |
|          |      |    |           |      |  |  |   |  |   |   |    |       |    |    |      |   |     |
|          |      |    |           |      |  |  |   |  |   |   |    |       |    |    |      |   |     |
|          |      |    |           |      |  |  |   |  |   |   |    |       |    |    |      |   |     |
|          |      |    |           |      |  |  |   |  |   |   |    |       |    |    |      |   |     |
| 1000     |      |    |           |      |  |  |   |  |   |   |    |       |    |    |      |   | 11  |
|          |      |    |           |      |  |  |   |  |   |   |    |       |    |    |      |   |     |
| 10 I I I |      |    |           |      |  |  |   |  |   |   |    |       |    |    |      |   |     |
| 19000    |      |    |           |      |  |  |   |  |   |   |    |       |    |    |      |   | 11  |
|          |      |    |           |      |  |  |   |  |   |   |    |       |    |    |      |   |     |
|          |      |    |           |      |  |  |   |  |   |   |    |       |    |    |      |   |     |
|          |      |    |           |      |  |  |   |  |   |   |    |       |    |    |      |   | 11  |
|          |      |    |           |      |  |  |   |  |   |   |    |       |    |    |      |   |     |
|          |      |    |           |      |  |  |   |  |   |   |    |       |    |    |      |   |     |
| tion of  |      |    |           |      |  |  |   |  |   |   |    |       |    |    |      |   | 11  |
|          |      |    |           |      |  |  |   |  |   |   |    |       |    |    |      |   |     |
|          |      |    |           |      |  |  |   |  |   |   |    |       |    |    |      |   |     |
| 1        |      |    |           |      |  |  |   |  |   |   |    |       |    |    |      |   |     |
|          | <br> | 11 | <br>. 1 . | <br> |  |  |   |  | 1 | 1 | 11 | <br>4 | 2. | 2. | <br> | 1 | 2   |
|          |      |    |           |      |  |  | н |  |   |   |    |       |    |    | н    |   |     |
|          |      |    |           |      |  |  |   |  |   |   |    |       |    |    |      |   |     |

### v/2023 May2023 Aug2023 Aug2023 Aug2023 Aug2023 Aug2023 Sep2023

| SAMPLE INFORM | method      | limit/base  | current     | history1    | history2    |          |  |
|---------------|-------------|-------------|-------------|-------------|-------------|----------|--|
| Sample Date   | Client Info |             | 06 Sep 2023 | 06 Sep 2023 | 06 Sep 2023 |          |  |
| Machine Age   | HR          | Client Info |             | 0           | 0           | 0        |  |
| Oil Age       | HR          | Client Info |             | 0           | 0           | 0        |  |
| Oil Changed   |             | Client Info |             | N/A         | N/A         | N/A      |  |
| Sample Status |             |             |             |             |             |          |  |
| SAMPLE IMAGES | 6           | method      | limit/base  | current     | history1    | history2 |  |
| Color         |             |             |             | no image    | no image    | no image |  |
| Bottom        |             |             |             | no image    | no image    | no image |  |