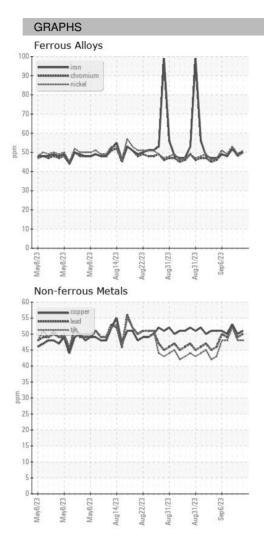

#### Sample Rating Trend

### v2023 May2023 May2023 Aug2023 Aug2023 Aug2023 Aug2023 Sep2023

| SAMPLE INFORM | IATION | method      | limit/base | current     | history1    | history2    |
|---------------|--------|-------------|------------|-------------|-------------|-------------|
| Sample Date   |        | Client Info |            | 06 Sep 2023 | 06 Sep 2023 | 06 Sep 2023 |
| Machine Age   | HR     | Client Info |            | 0           | 0           | 0           |
| Oil Age       | HR     | Client Info |            | 0           | 0           | 0           |
| Oil Changed   |        | Client Info |            | N/A         | N/A         | N/A         |
| Sample Status |        |             |            |             |             |             |
| SAMPLE IMAGES | 3      | method      | limit/base | current     | history1    | history2    |
| Color         |        |             |            | no image    | no image    | no image    |
| Bottom        |        |             |            | no image    | no image    | no image    |