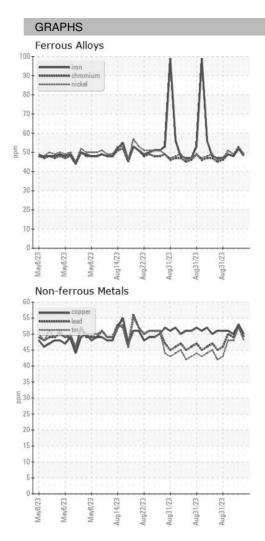

e Date        |    | Client Info |            | 06 Sep 2023 | 06 Sep 2023 | 06 Sep 2023 |
| Machine Age        | HR | Client Info |            | 0           | 0           | 0           |
| Oil Age            | HR | Client Info |            | 0           | 0           | 0           |
| Oil Changed        |    | Client Info |            | N/A         | N/A         | N/A         |
| Sample Status      |    |             |            |             |             |             |
| SAMPLE IMAGES      | 6  | method      | limit/base | current     | history1    | history2    |
| Color              |    |             |            | no image    | no image    | no image    |
| Bottom             |    |             |            | no image    | no image    | no image    |



## **OIL ANALYSIS REPORT**





\_\_\_\_ Statements of conformity to specifications are based on the simple acceptance decision rule (JCGM 106:2012)

Contact/Location: WCLS CARY NC ? - WEACARQA