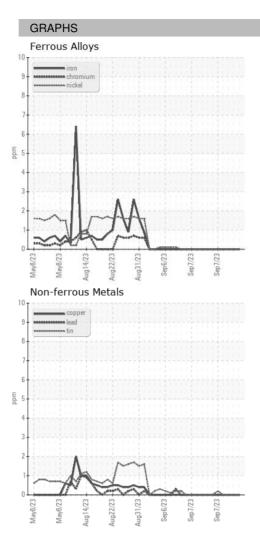

#### Sample Rating Trend

### v/2023 May2023 Aug2023 Aug2023 Aug2023 Sep2023 Sep2023 Sep2023

| SAMPLE INFORMATION |    | method      | limit/base | current     | history1    | history2    |
|--------------------|----|-------------|------------|-------------|-------------|-------------|
| Sample Date        |    | Client Info |            | 07 Sep 2023 | 07 Sep 2023 | 07 Sep 2023 |
| Machine Age        | HR | Client Info |            | 0           | 0           | 0           |
| Oil Age            | HR | Client Info |            | 0           | 0           | 0           |
| Oil Changed        |    | Client Info |            | N/A         | N/A         | N/A         |
| Sample Status      |    |             |            |             |             |             |
| SAMPLE IMAGES      |    | method      | limit/base | current     | history1    | history2    |
| Color              |    |             |            | no image    | no image    | no image    |
| Bottom             |    |             |            | no image    | no image    | no image    |