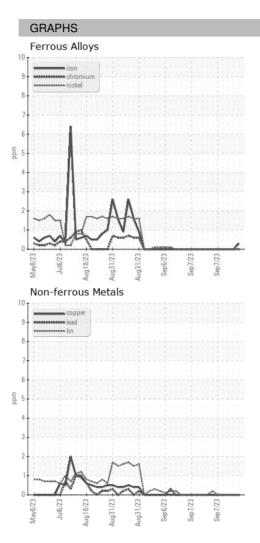

e Date        |    | Client Info |            | 07 Sep 2023 | 07 Sep 2023 | 07 Sep 2023 |
| Machine Age        | HR | Client Info |            | 0           | 0           | 0           |
| Oil Age            | HR | Client Info |            | 0           | 0           | 0           |
| Oil Changed        |    | Client Info |            | N/A         | N/A         | N/A         |
| Sample Status      |    |             |            |             |             |             |
| SAMPLE IMAGES      |    | method      | limit/base | current     | history1    | history2    |
| Color              |    |             |            | no image    | no image    | no image    |
| Bottom             |    |             |            | no image    | no image    | no image    |



## **OIL ANALYSIS REPORT**



: WearCheck USA - 501 Madison Ave., Cary, NC 27513 WEARCHECK LUBRICATION SERVICES QA ACCOUNT Laboratory Sample No. Received : 08 Sep 2023 501 Madison Ave Lab Number : Q0004IJU Diagnosed : 08 Sep 2023 Cary, NC Unique Number : 16012307 Diagnostician : Wes Davis US 27513 Test Package : TEST Contact: WCLS CARY NC Certificate L2367 To discuss this sample report, contact Customer Service at 1-800-237-1369. \* - Denotes test methods that are outside of the ISO 17025 scope of accreditation. T: (919)379-4102 F: (919)379-4050

Statements of conformity to specifications are based on the simple acceptance decision rule (JCGM 106:2012)