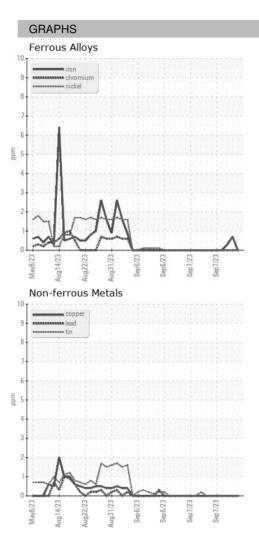

e Date        |    | Client Info |            | 07 Sep 2023 | 07 Sep 2023 | 07 Sep 2023 |
| Machine Age        | HR | Client Info |            | 0           | 0           | 0           |
| Oil Age            | HR | Client Info |            | 0           | 0           | 0           |
| Oil Changed        |    | Client Info |            | N/A         | N/A         | N/A         |
| Sample Status      |    |             |            |             |             |             |
| SAMPLE IMAGES      |    | method      | limit/base | current     | history1    | history2    |
| Color              |    |             |            | no image    | no image    | no image    |
| Bottom             |    |             |            | no image    | no image    | no image    |



## **OIL ANALYSIS REPORT**





Statements of conformity to specifications are based on the simple acceptance decision rule (JCGM 106:2012)

Contact/Location: WCLS CARY NC ? - WEACARQA