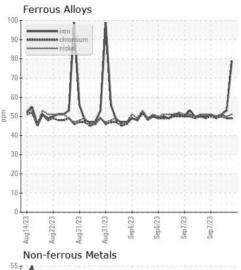

## **GRAPHS**

Certificate L2367

Laboratory Sample No. Lab Number

: Q0004IJY Unique Number : 16012311 Test Package : TEST

: WearCheck USA - 501 Madison Ave., Cary, NC 27513 Received : 08 Sep 2023

Diagnosed : 08 Sep 2023 Diagnostician : Wes Davis