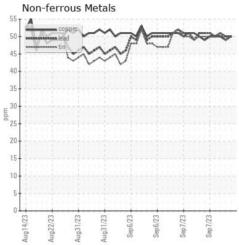

## **GRAPHS**

Certificate L2367

Laboratory Sample No. Lab Number

: Q0004IJY Unique Number : 16012311 Test Package : TEST

: WearCheck USA - 501 Madison Ave., Cary, NC 27513 Received : 08 Sep 2023

Diagnosed : 08 Sep 2023 Diagnostician : Wes Davis