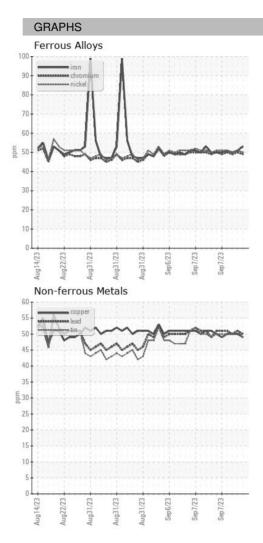

#### Sample Rating Trend

### 2022 Au-2022 Au-2022 Au-2022 Sec-2022 Sec-2022 Sec-2022

| SAMPLE INFORMATION |    | method      | limit/base | current     | history1    | history2    |
|--------------------|----|-------------|------------|-------------|-------------|-------------|
| Sample Date        |    | Client Info |            | 07 Sep 2023 | 07 Sep 2023 | 07 Sep 2023 |
| Machine Age        | HR | Client Info |            | 0           | 0           | 0           |
| Oil Age            | HR | Client Info |            | 0           | 0           | 0           |
| Oil Changed        |    | Client Info |            | N/A         | N/A         | N/A         |
| Sample Status      |    |             |            |             |             |             |
| SAMPLE IMAGES      |    | method      | limit/base | current     | history1    | history2    |
| Color              |    |             |            | no image    | no image    | no image    |
| Bottom             |    |             |            | no image    | no image    | no image    |