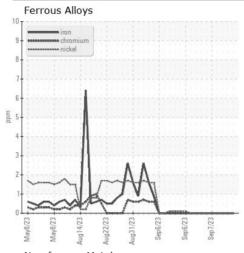

nfo |            | 0           | 0           | 0           |
| Oil Age            | HR | Client Info |            | 0           | 0           | 0           |
| Oil Changed        |    | Client Info |            | N/A         | N/A         | N/A         |
| Sample Status      |    |             |            |             |             |             |
| SAMPLE IMAGES      |    | method      | limit/base | current     | history1    | history2    |

| SAMPLE IMAGES | method | limit/base | current  | history1 | history2 |  |
|---------------|--------|------------|----------|----------|----------|--|
| Color         |        |            | no image | no image | no image |  |
| Bottom        |        |            | no image | no image | no image |  |



## **OIL ANALYSIS REPORT**

## **GRAPHS**



## Non-ferrous Metals





Certificate L2367

Laboratory Sample No. Test Package : TEST

Lab Number Unique Number : 16012316

: Q0004IK3

: WearCheck USA - 501 Madison Ave., Cary, NC 27513 Received : 08 Sep 2023

: 08 Sep 2023 Diagnosed Diagnostician : Wes Davis

WEARCHECK LUBRICATION SERVICES QA ACCOUNT

501 Madison Ave Cary, NC US 27513

Contact: WCLS CARY NC

To discuss this sample report, contact Customer Service at 1-800-237-1369.

\* - Denotes test methods that are outside of the ISO 17025 scope of accreditation. T: (919)379-4102 Statements of conformity to specifications are based on the simple acceptance decision rule (JCGM 106:2012) F: (919)379-4050