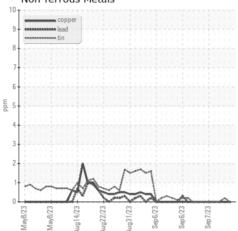

## **GRAPHS**

## Non-ferrous Metals

Certificate L2367

Laboratory Sample No. Test Package : TEST

Lab Number Unique Number : 16012316

: Q0004IK3

: WearCheck USA - 501 Madison Ave., Cary, NC 27513 Received : 08 Sep 2023

: 08 Sep 2023 Diagnosed Diagnostician : Wes Davis