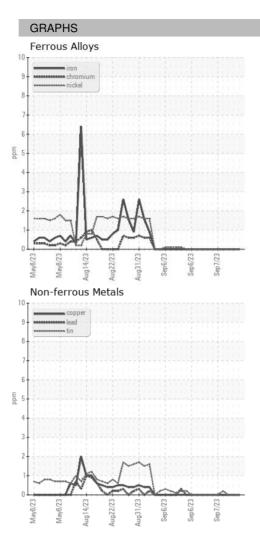

| Sample Date   |        | Client Info |            | 07 Sep 2023 | 07 Sep 2023 | 07 Sep 2023 |
| Machine Age   | HR     | Client Info |            | 0           | 0           | 0           |
| Oil Age       | HR     | Client Info |            | 0           | 0           | 0           |
| Oil Changed   |        | Client Info |            | N/A         | N/A         | N/A         |
| Sample Status |        |             |            |             |             |             |
| SAMPLE IMAGES | \$     | method      | limit/base | current     | history1    | history2    |
| Color         |        |             |            | no image    | no image    | no image    |
| Bottom        |        |             |            | no image    | no image    | no image    |



## **OIL ANALYSIS REPORT**





Statements of conformity to specifications are based on the simple acceptance decision rule (JCGM 106:2012)

Contact/Location: WCLS CARY NC ? - WEACARQA