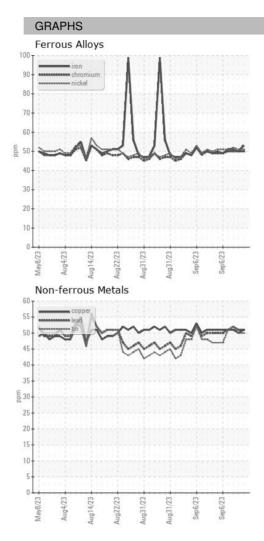

#### Sample Rating Trend

### v/2023 Aug2023 Aug2023 Aug2023 Aug2023 Aug2023 Sep2023 Sep2023

| SAMPLE INFORMATION |        | method      | limit/base | current     | history1    | history2    |
|--------------------|--------|-------------|------------|-------------|-------------|-------------|
| Sample Date        |        | Client Info |            | 07 Sep 2023 | 07 Sep 2023 | 07 Sep 2023 |
| Machine Age        | HR     | Client Info |            | 0           | 0           | 0           |
| Oil Age            | HR     | Client Info |            | 0           | 0           | 0           |
| Oil Changed        |        | Client Info |            | N/A         | N/A         | N/A         |
| Sample Status      |        |             |            |             |             |             |
| SAMPLE IMAGES      | method | limit/base  | current    | history1    | history2    |             |
| Color              |        |             |            | no image    | no image    | no image    |
| Bottom             |        |             |            | no image    | no image    | no image    |