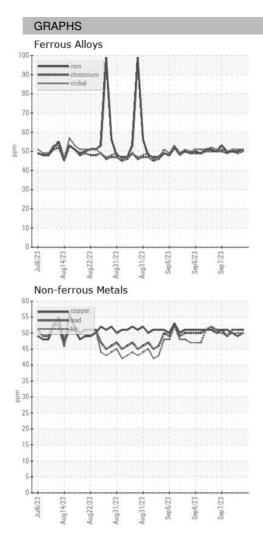

### Sample Rating Trend

## 1002 Au-2022 Au-2022 Au-2022 Ser-2022 Ser-2022 Ser-2022

| SAMPLE INFORMATION |    | method      | limit/base | current     | history1    | history2    |
|--------------------|----|-------------|------------|-------------|-------------|-------------|
| Sample Date        |    | Client Info |            | 07 Sep 2023 | 07 Sep 2023 | 07 Sep 2023 |
| Machine Age        | HR | Client Info |            | 0           | 0           | 0           |
| Oil Age            | HR | Client Info |            | 0           | 0           | 0           |
| Oil Changed        |    | Client Info |            | N/A         | N/A         | N/A         |
| Sample Status      |    |             |            |             |             |             |
| SAMPLE IMAGES      |    | method      | limit/base | current     | history1    | history2    |
| Color              |    |             |            | no image    | no image    | no image    |
| Bottom             |    |             |            | no image    | no image    | no image    |