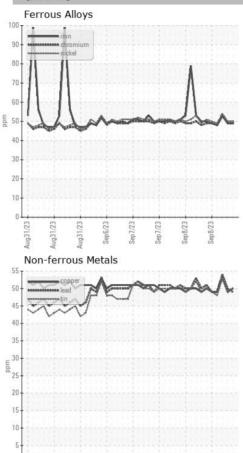

## **GRAPHS**

Certificate L2367

Laboratory Sample No. Lab Number

Unique Number : 16012373 Test Package : TEST

: Q0004IKS

: WearCheck USA - 501 Madison Ave., Cary, NC 27513 Received : 08 Sep 2023

Diagnosed : 08 Sep 2023 Diagnostician : Wes Davis