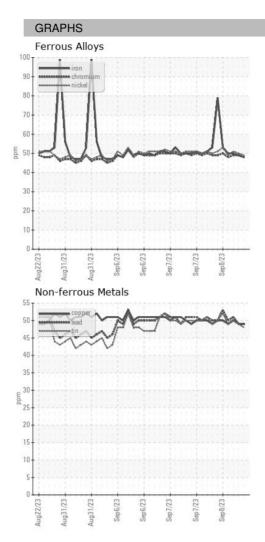

Sep 2023 | 08 Sep 2023 |
| Machine Age        | HR | Client Info |            | 0           | 0           | 0           |
| Oil Age            | HR | Client Info |            | 0           | 0           | 0           |
| Oil Changed        |    | Client Info |            | N/A         | N/A         | N/A         |
| Sample Status      |    |             |            |             |             |             |
| SAMPLE IMAGES      |    | method      | limit/base | current     | history1    | history2    |
| Color              |    |             |            | no image    | no image    | no image    |
| Bottom             |    |             |            | no image    | no image    | no image    |

Area ICP ARCOS-3-S-21/50 Component **Oil** Fluid

## DIAGNOSIS



## **OIL ANALYSIS REPORT**





Statements of conformity to specifications are based on the simple acceptance decision rule (JCGM 106:2012)

F: (919)379-4050

Contact/Location: WCLS CARY NC ? - WEACARQA