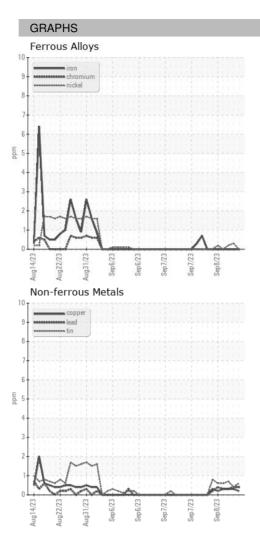

e Date        |    | Client Info |            | 08 Sep 2023 | 08 Sep 2023 | 08 Sep 2023 |
| Machine Age        | HR | Client Info |            | 0           | 0           | 0           |
| Oil Age            | HR | Client Info |            | 0           | 0           | 0           |
| Oil Changed        |    | Client Info |            | N/A         | N/A         | N/A         |
| Sample Status      |    |             |            |             |             |             |
| SAMPLE IMAGES      |    | method      | limit/base | current     | history1    | history2    |
| Color              |    |             |            | no image    | no image    | no image    |
| Bottom             |    |             |            | no image    | no image    | no image    |



## **OIL ANALYSIS REPORT**





Statements of conformity to specifications are based on the simple acceptance decision rule (JCGM 106:2012)

Contact/Location: WCLS CARY NC ? - WEACARQA