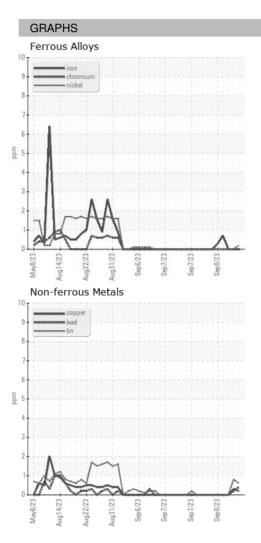

| Sample Date   |        | Client Info |            | 08 Sep 2023 | 08 Sep 2023 | 07 Sep 2023 |
| Machine Age   | HR     | Client Info |            | 0           | 0           | 0           |
| Oil Age       | HR     | Client Info |            | 0           | 0           | 0           |
| Oil Changed   |        | Client Info |            | N/A         | N/A         | N/A         |
| Sample Status |        |             |            |             |             |             |
| SAMPLE IMAGES | 6      | method      | limit/base | current     | history1    | history2    |
| Color         |        |             |            | no image    | no image    | no image    |
| Bottom        |        |             |            | no image    | no image    | no image    |



## **OIL ANALYSIS REPORT**





Statements of conformity to specifications are based on the simple acceptance decision rule (JCGM 106:2012)

Page 2 of 2

Contact/Location: WCLS CARY NC ? - WEACARQA