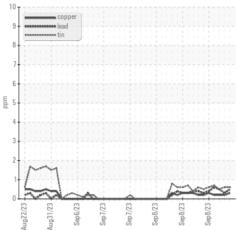

## Non-ferrous Metals

Certificate L2367

Laboratory Sample No. Test Package : TEST

Lab Number Unique Number : 16012394

: Q0004IL4

: WearCheck USA - 501 Madison Ave., Cary, NC 27513 Received : 08 Sep 2023 Diagnosed