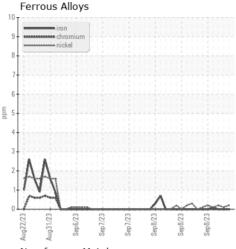

| 0           | 0           |  |
| Oil Age       | HR     | Client Info |            | 0           | 0           | 0           |  |
| Oil Changed   |        | Client Info |            | N/A         | N/A         | N/A         |  |
| Sample Status |        |             |            |             |             |             |  |
| SAMPLE IMAGES | ;      | method      | limit/base | current     | history1    | history2    |  |

| SA    | AMPLE IMAGES | method | limit/base | current  | history1 | history2 |
|-------|--------------|--------|------------|----------|----------|----------|
| Colc  | or           |        |            | no image | no image | no image |
| Botte | om           |        |            | no image | no image | no image |



## **OIL ANALYSIS REPORT**

## **GRAPHS**



## Non-ferrous Metals





Certificate L2367

Laboratory Sample No. Test Package : TEST

Lab Number Unique Number : 16012394

: Q0004IL4

: WearCheck USA - 501 Madison Ave., Cary, NC 27513 Received : 08 Sep 2023 Diagnosed

: 08 Sep 2023 Diagnostician : Wes Davis

WEARCHECK LUBRICATION SERVICES QA ACCOUNT 501 Madison Ave Cary, NC

US 27513

Contact: WCLS CARY NC

To discuss this sample report, contact Customer Service at 1-800-237-1369.

\* - Denotes test methods that are outside of the ISO 17025 scope of accreditation. T: (919)379-4102 Statements of conformity to specifications are based on the simple acceptance decision rule (JCGM 106:2012) F: (919)379-4050