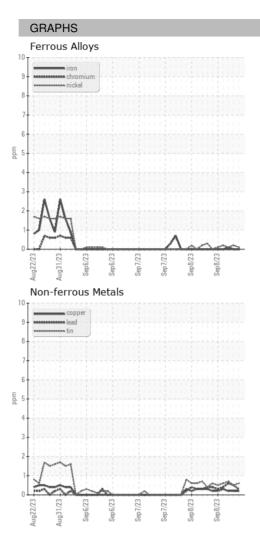

e Date        |    | Client Info |            | 08 Sep 2023 | 08 Sep 2023 | 08 Sep 2023 |
| Machine Age        | HR | Client Info |            | 0           | 0           | 0           |
| Oil Age            | HR | Client Info |            | 0           | 0           | 0           |
| Oil Changed        |    | Client Info |            | N/A         | N/A         | N/A         |
| Sample Status      |    |             |            |             |             |             |
| SAMPLE IMAGES      |    | method      | limit/base | current     | history1    | history2    |
| Color              |    |             |            | no image    | no image    | no image    |
| Bottom             |    |             |            | no image    | no image    | no image    |



## **OIL ANALYSIS REPORT**





Statements of conformity to specifications are based on the simple acceptance decision rule (JCGM 106:2012)