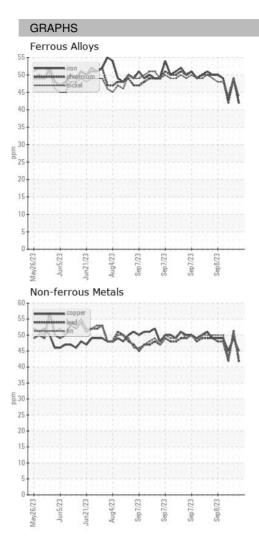

Machine Age        | HR | Client Info |            | 0           | 0           | 0           |
| Oil Age            | HR | Client Info |            | 0           | 0           | 0           |
| Oil Changed        |    | Client Info |            | N/A         | N/A         | N/A         |
| Sample Status      |    |             |            |             |             |             |
| SAMPLE IMAGES      |    | method      | limit/base | current     | history1    | history2    |
| Color              |    |             |            | no image    | no image    | no image    |
| Bottom             |    |             |            | no image    | no image    | no image    |

# Area ICP ARCOS-2-S-21/50 Component **Oil** Fluid {not provided} (--- GAL)

### DIAGNOSIS



## **OIL ANALYSIS REPORT**





Statements of conformity to specifications are based on the simple acceptance decision rule (JCGM 106:2012)