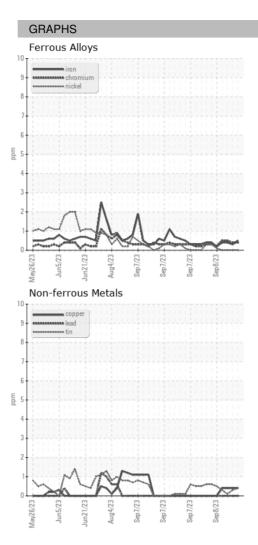

#### Sample Rating Trend

# Area ICP ARCOS-2-AM/900 Component **Oil** Fluid {not provided} (--- GAL)

DIAGNOSIS

### w2023 Jun2023 Jun2023 Aug2023 Sep2023 Sep2023 Sep2023 Sep2023

| SAMPLE INFORM  | method      | limit/base  | current     | history1    | history2    |          |  |
|----------------|-------------|-------------|-------------|-------------|-------------|----------|--|
| Sample Date    | Client Info |             | 08 Sep 2023 | 08 Sep 2023 | 08 Sep 2023 |          |  |
| Machine Age HR |             | Client Info |             | 0           | 0           | 0        |  |
| Oil Age        | HR          | Client Info |             | 0           | 0           | 0        |  |
| Oil Changed    |             | Client Info |             | N/A         | N/A         | N/A      |  |
| Sample Status  |             |             |             |             |             |          |  |
| SAMPLE IMAGES  | method      | limit/base  | current     | history1    | history2    |          |  |
| Color          |             |             |             | no image    | no image    | no image |  |
| Bottom         |             |             |             | no image    | no image    | no image |  |