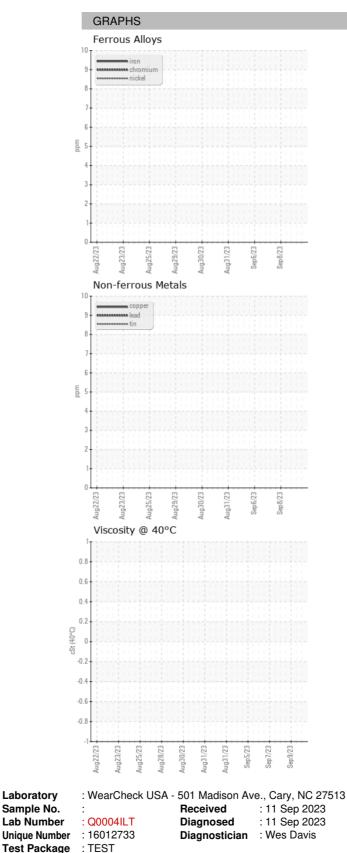

#### Sample Rating Trend

### g2023 Aug2023 Aug2023 Aug2023 Aug2023 Aug2023 Sep2023 Sep2023

| SAMPLE INFORM | method | limit/base  | current    | history1    | history2    |             |  |
|---------------|--------|-------------|------------|-------------|-------------|-------------|--|
| Sample Date   |        | Client Info |            | 11 Sep 2023 | 11 Sep 2023 | 08 Sep 2023 |  |
| Machine Age   | HR     | Client Info |            | 0           | 0           | 0           |  |
| Oil Age       | HR     | Client Info |            | 0           | 0           | 0           |  |
| Oil Changed   |        | Client Info |            | N/A         | N/A         | N/A         |  |
| Sample Status |        |             |            |             |             |             |  |
| SAMPLE IMAGES | \$     | method      | limit/base | current     | history1    | history2    |  |
| Color         |        |             |            | no image    | no image    | no image    |  |
| Bottom        |        |             |            | no image    | no image    | no image    |  |