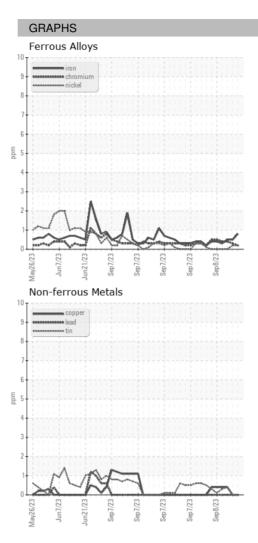

e Date        |    | Client Info |            | 11 Sep 2023 | 11 Sep 2023 | 08 Sep 2023 |
| Machine Age        | HR | Client Info |            | 0           | 0           | 0           |
| Oil Age            | HR | Client Info |            | 0           | 0           | 0           |
| Oil Changed        |    | Client Info |            | N/A         | N/A         | N/A         |
| Sample Status      |    |             |            |             |             |             |
| SAMPLE IMAGES      | ;  | method      | limit/base | current     | history1    | history2    |
| Color              |    |             |            | no image    | no image    | no image    |
| Bottom             |    |             |            | no image    | no image    | no image    |



## **OIL ANALYSIS REPORT**





Statements of conformity to specifications are based on the simple acceptance decision rule (JCGM 106:2012)

Contact/Location: WCLS CARY NC ? - WEACARQA